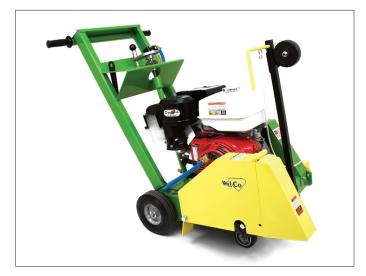

## **WALK BEHIND SAWS**

Wel-Co professional walk behind saws have robust 7 gauge steel frames, a powerful Honda 13 hp engine, heavy duty blade shaft, industrial grade ball bearings and steel ball bearing wheels. They are suitable for the demands of professional use and have the reliability and simplicity for home rental.

The powerful Honda engine will cut through concrete, asphalt, and green concrete.

| WWB-1318         | MSRP \$ 1547 |
|------------------|--------------|
| Power input      | Honda GX390  |
| Horsepower       | 13 HP        |
| Motor RPM        | 3600         |
| Blade RPM        | 3000         |
| Blade diameter   | 18"          |
| Depth of cut     | 6.5"         |
| Net Weight       | 238 lbs.     |
| Shipping Weight  | 316 lbs      |
| Limited Warranty | 1 year       |