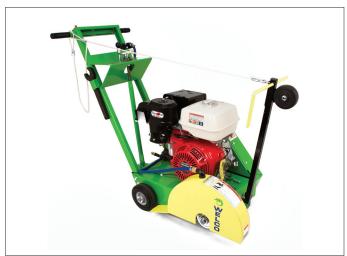

## **WALK BEHIND SAWS**

Wel-Co professional walk behind saws have robust 7 gauge steel frames, a powerful Honda 13 hp engine, heavy duty blade shaft, industrial grade ball bearings and steel ball bearing wheels. They are suitable for the demands of professional use and have the reliability and simplicity for home rental.

The powerful Honda engine will cut through concrete, asphalt, and green concrete.

| WWB-1314         | MSRP \$ 1047 |
|------------------|--------------|
| Power input      | Honda GX390  |
| Horsepower       | 13 HP        |
| Motor RPM        | 3600         |
| Blade RPM        | 3600         |
| Blade diameter   | 14"          |
| Depth of cut     | 4.5"         |
| Net Weight       | 161 lbs      |
| Shipping Weight  | 250 lbs      |
| Limited Warranty | 1 year       |